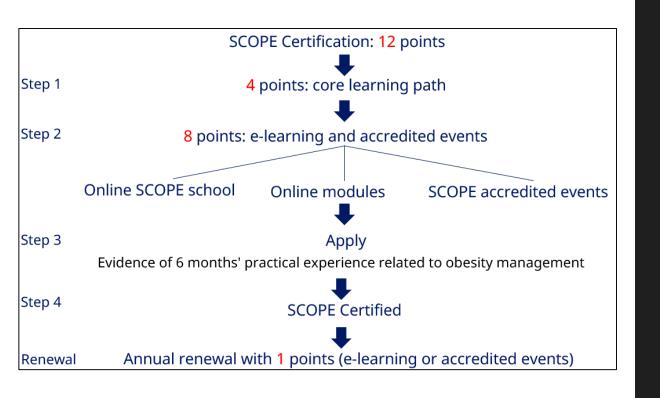

# **SCOPE Certification Criteria**

- SCOPE Certification is open to all healthcare professionals who meet the following criteria:
  - Evidence of <u>6 months' practical experience</u> related to obesity management within a medical or allied healthcare professional setting
  - <u>12 points required for Certification</u>.
  - Completion of the <u>Core Learning Path</u> (4 SCOPE points)
  - You may choose to accumulate the remaining 8 points through e-learning or combine e-learning with:
    - SCOPE Schools
    - Other SCOPE Accredited courses
- <u>SCOPE E-Learning (scope-elearning.org)</u>

# SCOPE e-learning 註冊 & 選課

- Step 1:必選需付費的課程為: Core Learning Path (80 GBP, 4 credits)
- Step 2: 可選付費或免費課程獲取額外8學分
- Step 3: 累積12學分以上可申請SCOPE certification
- TMASO補助每位申請醫師最高NTD 5,320的課 程申請費用,名額有限,有興趣的學會會員,請 盡快聯絡秘書蘭茹報名並提供詳細註冊選課流程